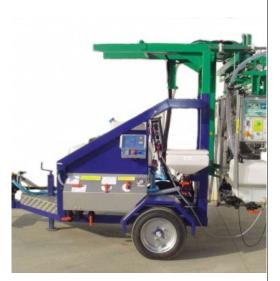

## **Description fonctionnelle :**

Processing robot:

Stand-alone module Material = Aluminum and stainless steel Tank on board the treatment module: 50L Generator Box with automation Speed adjustment

Low crops option:

Spray pump Folding spray boom (width to be defined according to your greenhouses)

Tall crops option:

HP pump and spray nozzles

Transport frame:

Groupe FLDI - La Chevaliniere 11270 LA FORCE Tel 04.68.76.17.46 - mail : contact@groupe-fldi.com

Siren 480 166 545

On trailer or tractor three-point hitch X Y and Z adjustment by hydraulic jacks to allow hooking to the rail in the greenhouse Tractor PTO transfer pump Clean water tank on the support: 200L Product tank on the support: 200L Product integrator